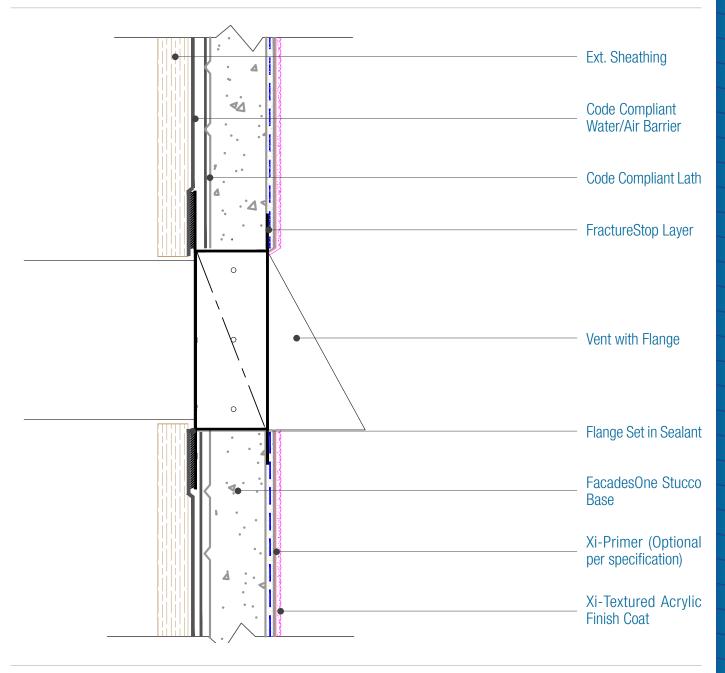

## FacadesOne FractureStop Assembly Vent Attachment

Date. 06-15-2020 | Detail. F1FS.V.2 v1

## NOTES:

- 1. The specific Water Barrier and or Air Barrier required depends upon the substrate and the applicable Code year, See the One Coat Evaluation Report and specifications for those requirements.
- 2. Attach penetrations to structural member.